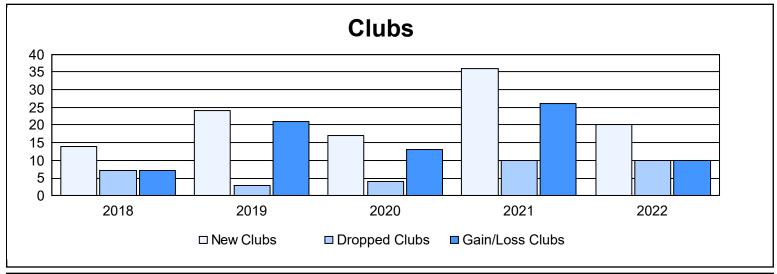

| Year      | New<br>Clubs | Dropped<br>Clubs | Gain/<br>Loss<br>Clubs | New<br>Members | Charter<br>Members | Reinstate<br>Members | Transfer<br>Members | Total<br>Member<br>Added | Total<br>Members<br>Dropped | Gain/<br>Loss<br>Members |
|-----------|--------------|------------------|------------------------|----------------|--------------------|----------------------|---------------------|--------------------------|-----------------------------|--------------------------|
| 2017-2018 | 14           | 7                | 7                      | 1,186          | 383                | 37                   | 41                  | 1,647                    | 1,439                       | 208                      |
| 2018-2019 | 24           | 3                | 21                     | 837            | 639                | 63                   | 31                  | 1,570                    | 1,467                       | 103                      |
| 2019-2020 | 17           | 4                | 13                     | 797            | 585                | 66                   | 19                  | 1,467                    | 1,302                       | 165                      |
| 2020-2021 | 36           | 10               | 26                     | 1,657          | 1,150              | 93                   | 44                  | 2,944                    | 1,680                       | 1,264                    |
| 2021-2022 | 20           | 10               | 10                     | 1,336          | 655                | 54                   | 42                  | 2,087                    | 1,804                       | 283                      |
| Average   | 22           | 7                | 15                     | 1,163          | 682                | 63                   | 35                  | 1,943                    | 1,538                       | 405                      |